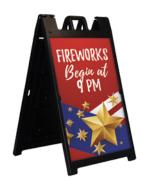

#### SIGNICADE DELUXE A-FRAMES

The Signicade Deluxe is perfect for outdoor use. Its durable plastic frame stands up to the rain without rust or maintenance. When it's not in use, simply fold it flat. Signboards slide in and out with ease and an imprinted chalkboard insert is also available.

\$510.00