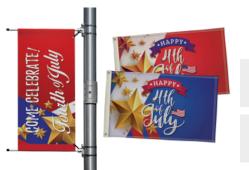

# **BOULEVARD BANNERS & NYLON FLAGS**

Get the whole town talking about your event! Boulevard banners are available in vinyl and fabric options with 3" pole pockets on the top and bottom. Brackets sold separately. Nylon Flags are brilliantly printed on 200 denier nylon and are available single-or double-sided.

\$299.75

& STARTING AT \$67.00