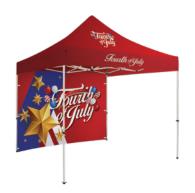

# WITH ADVERTISING & EVENT BRANDING

STARTING AT

\$634.00

& STARTING AT \$183.50

10' TENTS & 10' FULL TENT WALLS

Tents elevate your message above the crowd with crisp, taut canopies that are visible from a distance. Your artwork can be dye sublimated, UV-printed or imprinted on the canopy in bold, vibrant colors. Tent walls let you customize your tent even further.