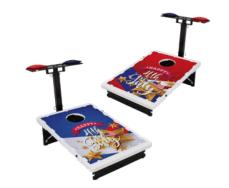

## **BAG TOSS & BAG TOSS BUDDY**

No outdoor event is complete without games. The Bag Toss game packs a whole lot of fun into a fantastic package. Two game boards clasp together into a single unit that can be easily transported. Built in scorekeepers slide up and down the edges of the board. Four red and four navy bean bags included. Bag Toss Buddy easily attaches to your Bag Toss for access to a bag holder, score keeper and drink holder.

\$738.00 (C)