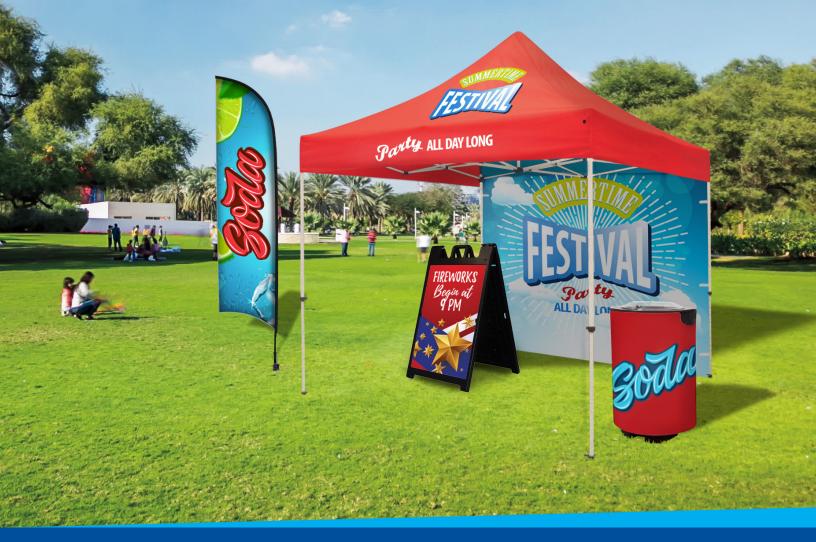

# WITH ADVERTISING & EVENT BRANDING

STARTING AT

\$634.00

& STARTING AT \$183.50

10' TENTS & 10' FULL TENT WALLS

Tents elevate your message above the crowd with crisp, taut canopies that are visible from a distance. Your artwork can be dye sublimated, UV-printed or imprinted on the canopy in bold, vibrant colors. Tent walls let you customize your tent even further.

### **HORIZONTAL A-FRAMES**

This aluminum A-frame is made for being outdoors while being lightweight and portable. Use for directional signage, field numbers or for team designations. Available in two sizes.

#### **SAIL SIGNS & MINI SAIL SIGNS**

Sail signs are designed to move in the wind, making them truly hard to miss. They are available in multiple shapes and sizes. Mini sail signs are smaller and can be used in myriad creative ways, from vehicle magnets (when vehicle is not in motion), window clip, suction cup to a standard clip base.

# **BOULEVARD BANNERS & NYLON FLAGS**

Get the whole town talking about your event! Boulevard banners are available in vinyl and fabric options with 3" pole pockets on the top and bottom. Brackets sold separately. Nylon Flags are brilliantly printed on 200 denier nylon and are available single-or double-sided.

#### SIGNICADE DELUXE A-FRAMES

The Signicade Deluxe is perfect for outdoor use. Its durable plastic frame stands up to the rain without rust or maintenance. When it's not in use, simply fold it flat. Signboards slide in and out with ease and an imprinted chalkboard insert is also available.

#### **OUTDOOR EVENT COOLER**

This cooler keeps beverages cool while offering plenty of space for high-visibility advertisements or promotions. It holds up to 40 lbs. of ice and 48 standard 12 oz. beverage cans.