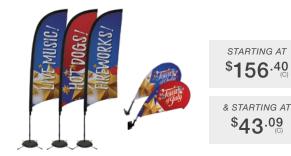

#### **SAIL SIGNS & MINI SAIL SIGNS**

Sail signs are designed to move in the wind, making them truly hard to miss. They are available in multiple shapes and sizes. Mini sail signs are smaller and can be used in myriad creative ways, from vehicle magnets (when vehicle is not in motion), window clip, suction cup to a standard clip base.